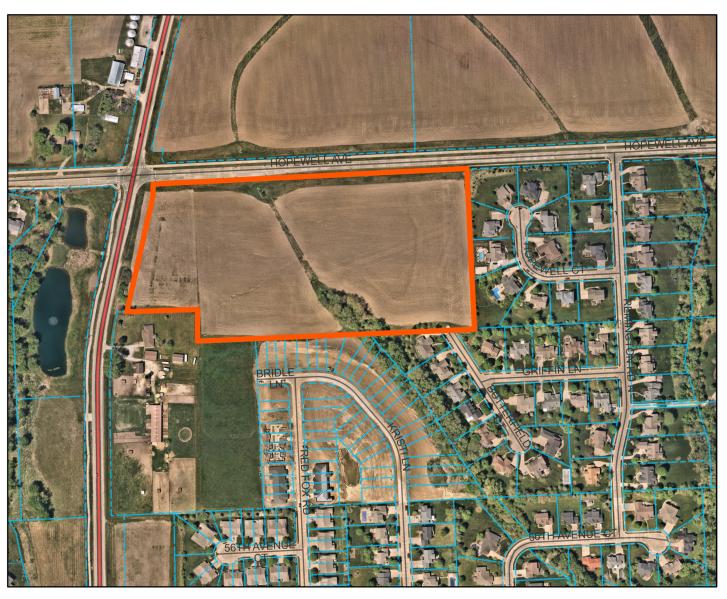

To: Whom It May Concern From: Greg Beck, City Planner

Community Development

**Subject:** Hopewell Farm Second Addition - Replat

5019 Hopewell Avenue - Site Plan

**Date:** May 9, 2023

The City of Bettendorf's Planning and Zoning Commission has received the following requests:

23-028 Hopewell Farm Second Addition (replat), submitted by CT Creek

23-029 5019 Hopewell Avenue (site development plan), submitted by First Assembly of

God (Hope Church)

Please note that a public hearing on these cases will be held in the Bettendorf City Hall Council Chambers, 1609 State Street, at 5:30 p.m. on May 17, 2023. The purpose of the public hearing is to gather input from interested parties on the referenced cases.

## ATTACHMENT A